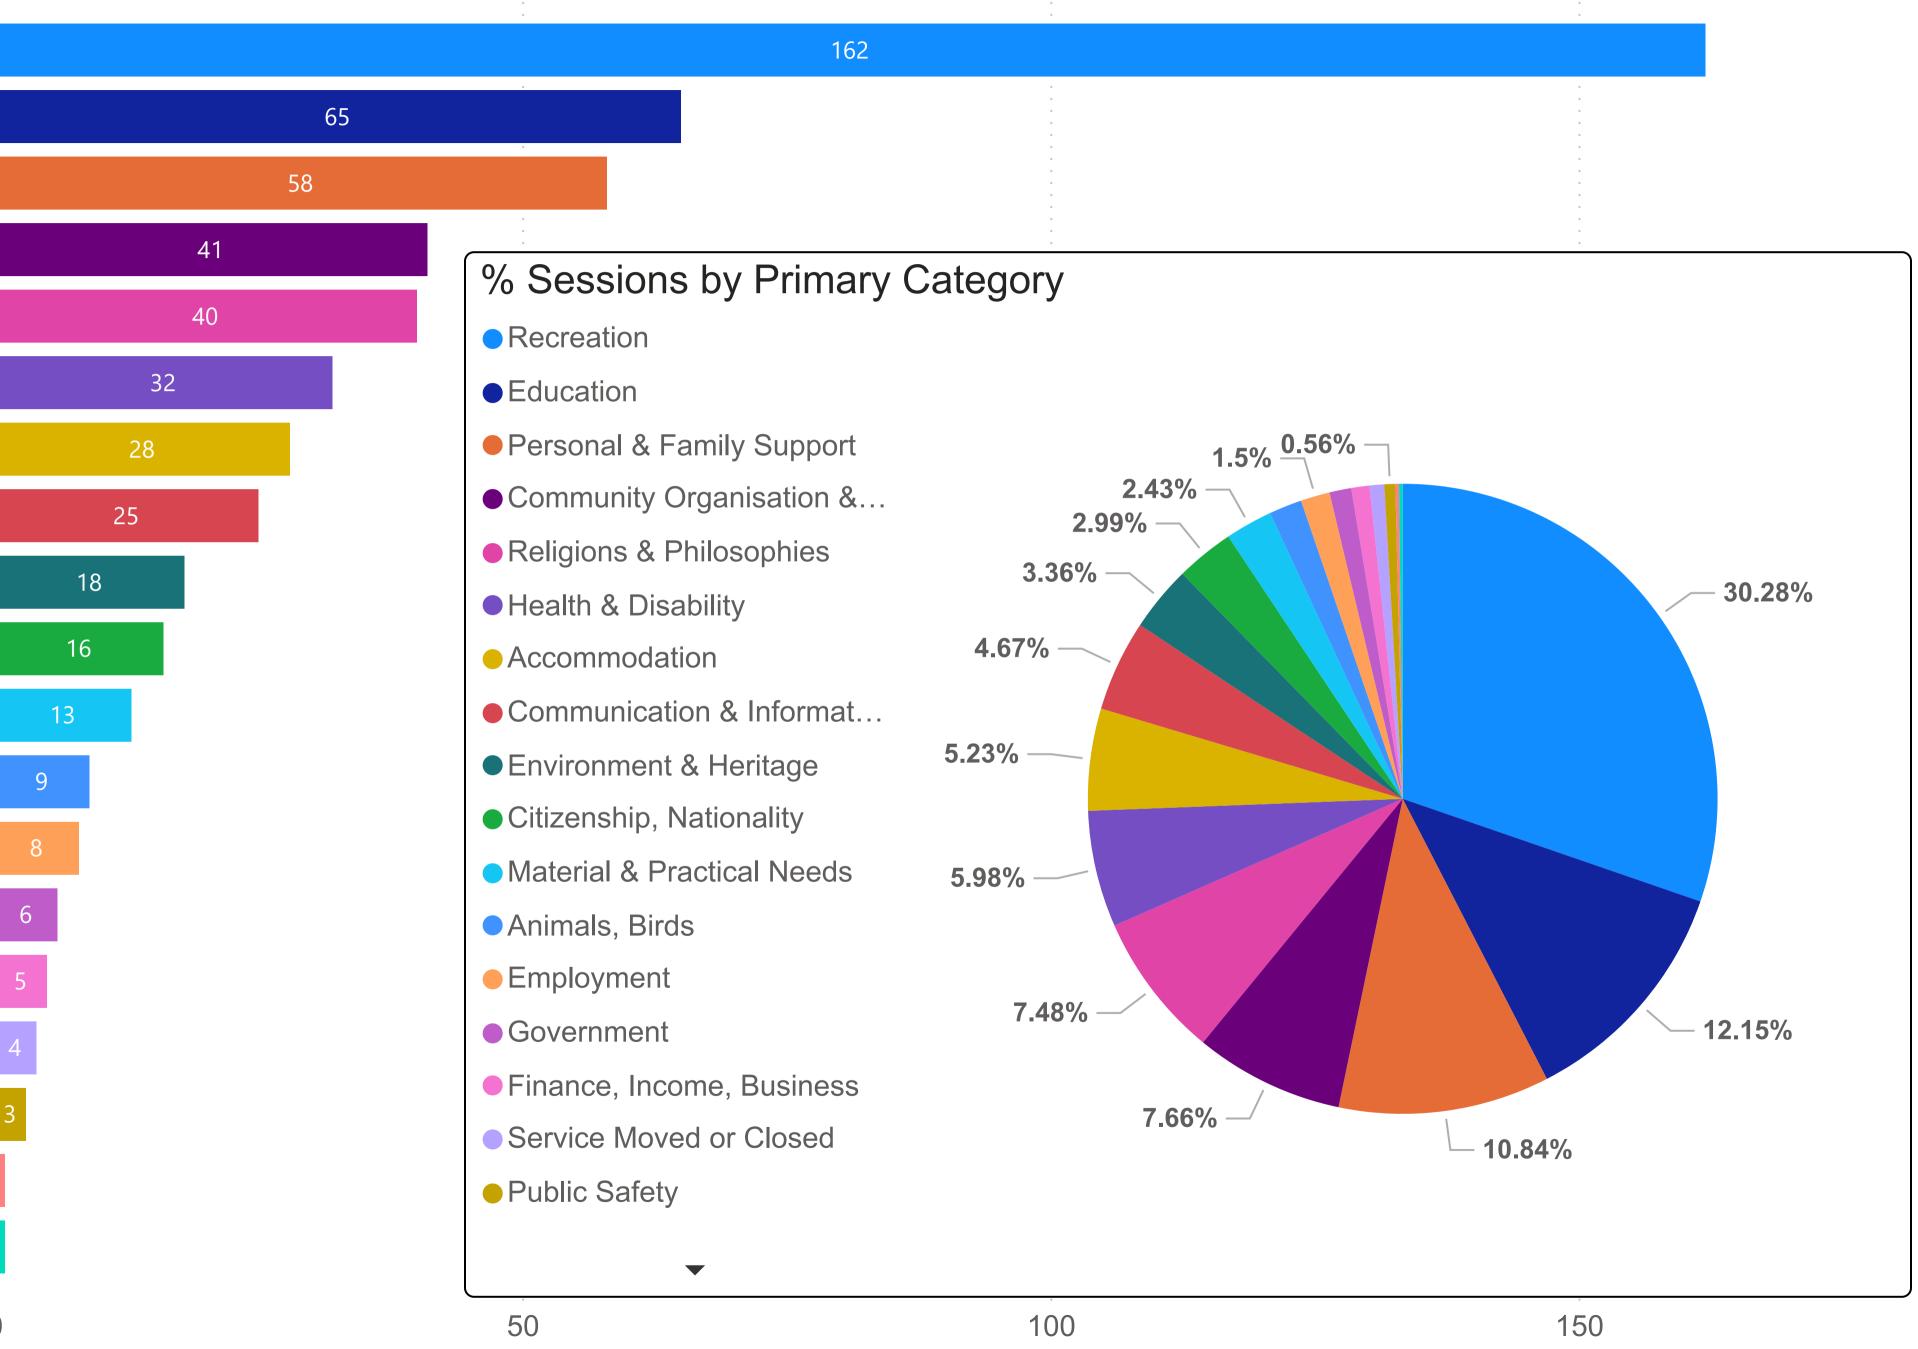

# Salisbury Council - Organisation Count by Primary Category (FY 2022-2023)

Recreation Education Personal & Family Support Community Organisation & Development Religions & Philosophies Health & Disability Accommodation **Communication & Information Services** Environment & Heritage Citizenship, Nationality Material & Practical Needs Animals, Birds Employment Government Finance, Income, Business Service Moved or Closed Public Safety 3 Law & Justice Rural Organisation & Development