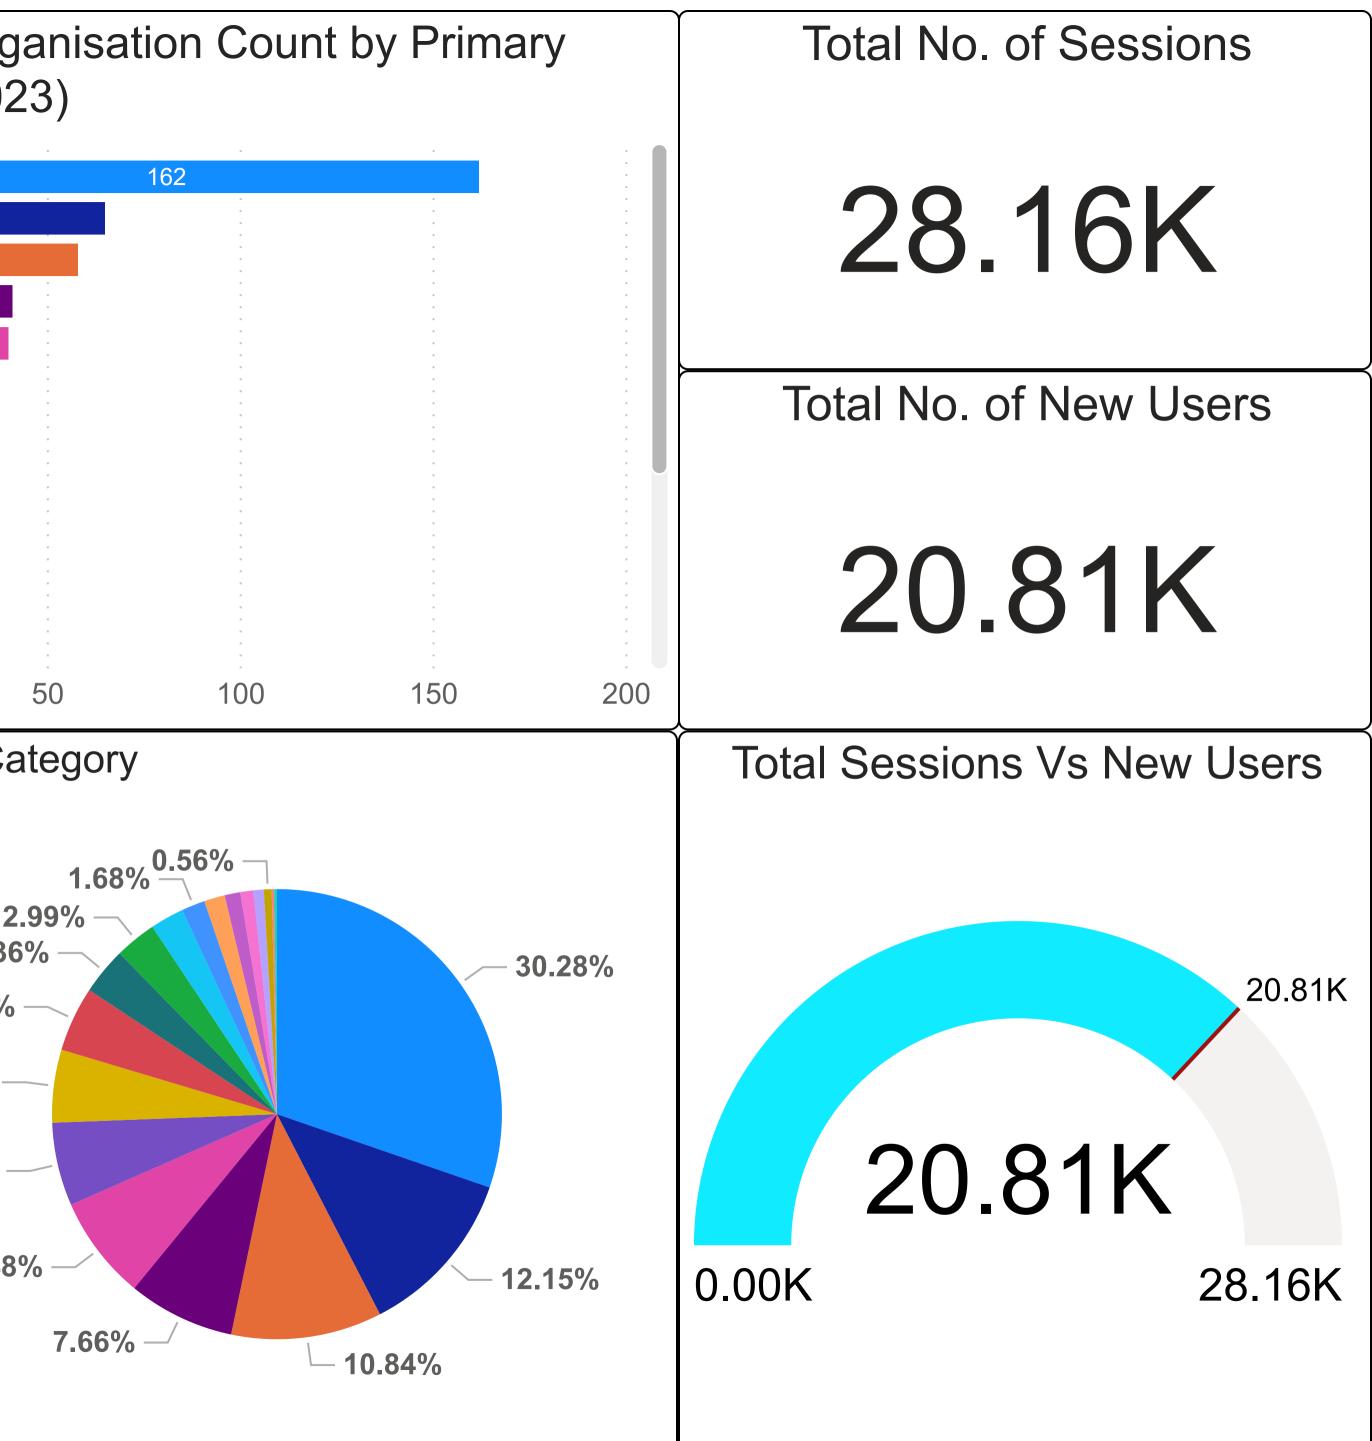

# Salisbury Council - Organisation Count by Primary Category (FY 2022-2023)

Recreation Education Personal & Family Support Community Organisation & Development Religions & Philosophies Health & Disability Accommodation **Communication & Information Services** Environment & Heritage Citizenship, Nationality Material & Practical Needs Animals, Birds Employment Government Finance, Income, Business Service Moved or Closed Public Safety 3 Law & Justice Rural Organisation & Development